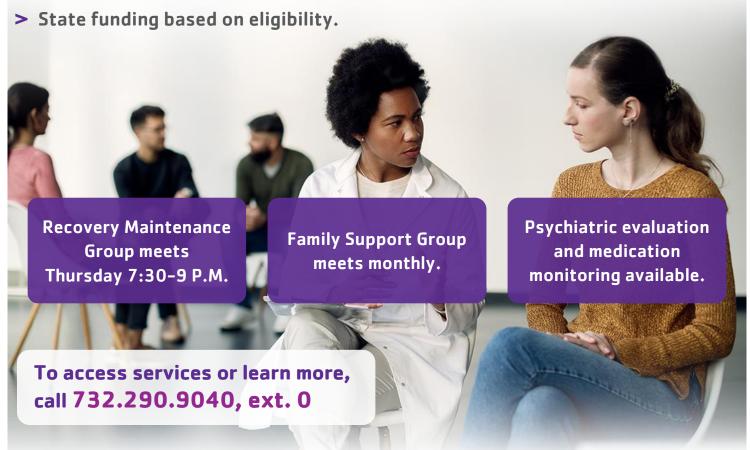

## **Counseling & Social Services:**

The YMCA of Greater Monmouth's substance abuse Intensive Outpatient Program (IOP) addresses addiction issues while helping each individual explore the factors contributing to their illness and to identify all the measures necessary to sustain recovery, once it is achieved.

## Monday, Tuesday and Thursday 6-9 P.M. DRUG-FREE MODEL

- > Medicaid, private insurance, and self-pay.
- > Sliding scale fees based on income.

The Y. For A Better Us.™

> ymcanj.org

COUNSELING & SOCIAL SERVICES OUTPATIENT OFFICE YMCA OF GREATER MONMOUTH COUNTY