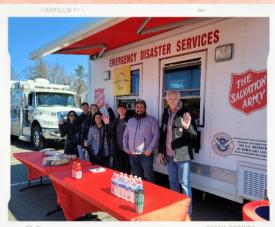

## **About Event:**

The Caroline Huber Holistic Wellness Center will bring back their mini resource fair featuring community partners:

Social Worker Sylvina Mendez, Fulfill Mobile Food Pantry, ATeam-Hackensack Meridian Health Van, Hope ONE Van, and the Salvation Army Food Truck.