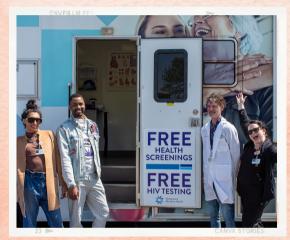

## **About Event:**

The Caroline Huber Holistic Wellness Center will bring back their mini resource fair featuring community partners:

Social Worker Sylvina Mendez, Fulfill Mobile Food Pantry, ATeam-Hackensack Meridian Health Van, Hope ONE Van, and the Salvation Army Food Truck.